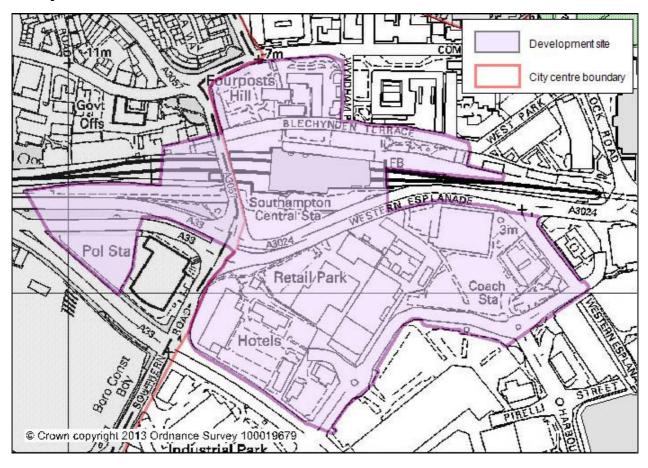

## Site allocation maps:

Policy 22 - MDQ - Station Quarter

Policy 23 - MDQ - Western Gateway

Policy 24 - Mayflower Park and Royal Pier

Policy 25 - East Street Centre and Queens Buildings

Policy 26 - MDQ - North of West Quay Road

Policy 37 - Ocean Village

Policy 38 - St Mary Street and Northam Road

Policy 22 - MDQ - Station Quarter

Policy 23 - MDQ - Western Gateway

Policy 24 - Mayflower Park and Royal Pier

(Delegated powers may be used to adjust the development site boundary to exclude the Town Quay Pier)