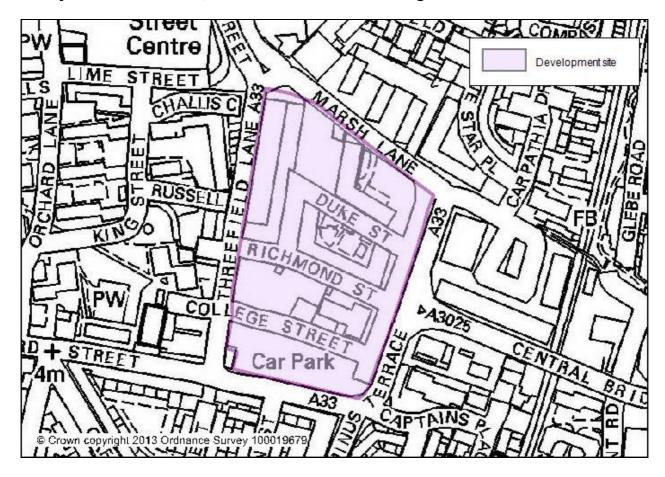

Policy 31 - 144-164 High Street

Policy 32 - Northern Above Bar

Policy 33 - Mayflower Halls

Policy 34 - East Park Terrace

Policy 35 - St Mary's Road

Policy 36 - Dukes Street, Richmond Street and College Street