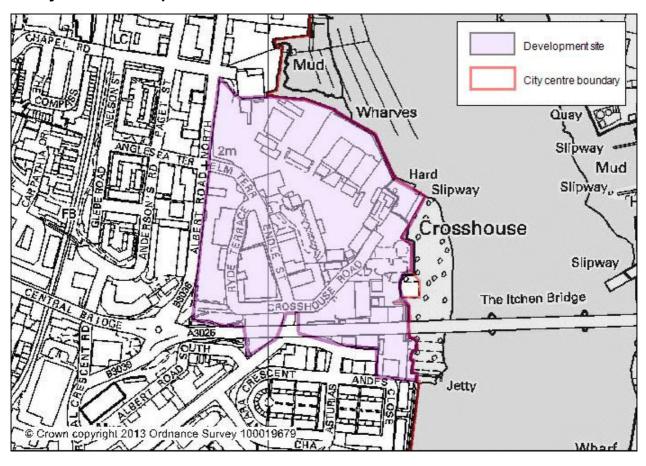

Policy 37 - Ocean Village

Policy 38 - St Mary Street and Northam Road

Policy 22 - MDQ - Station Quarter

Policy 23 - MDQ - Western Gateway

Policy 24 - Mayflower Park and Royal Pier

(Delegated powers may be used to adjust the development site boundary to exclude the Town Quay Pier)