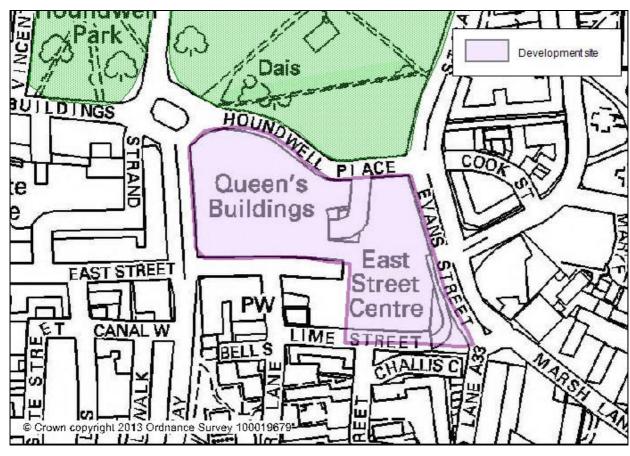

## Site allocation maps:

Policy 22 - MDQ - Station Quarter

Policy 23 - MDQ - Western Gateway

Policy 24 - Mayflower Park and Royal Pier

Policy 25 - East Street Centre and Queens Buildings

Policy 26 - MDQ - North of West Quay Road

Policy 25 - East Street Centre and Queens Buildings

Policy 26 - MDQ - North of West Quay Road

Policy 27 - Town Depot

Policy 28 - Fruit & Vegetable Market

Policy 29 - Bargate sites (East of Castle Way, Bargate Shopping Centre and Hanover Buildings)