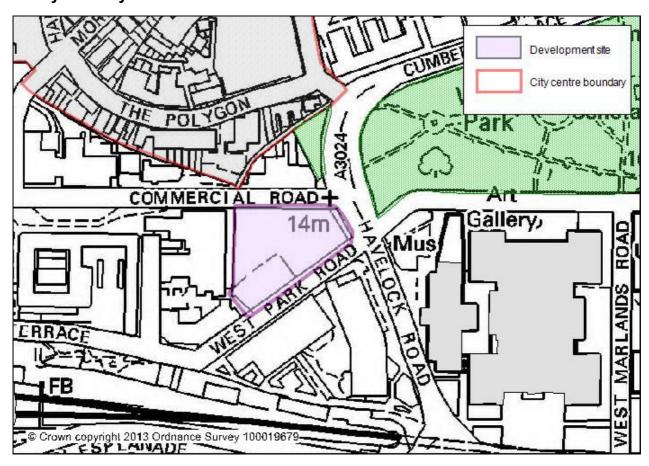

Policy 31 - 144-164 High Street

Policy 32 - Northern Above Bar

Policy 33 - Mayflower Halls

Policy 34 - East Park Terrace

Policy 35 - St Mary's Road

Policy 36 - Dukes Street, Richmond Street and College Street

Policy 30 - Albion Place and Castle Way car parks

**Policy 31 - 144-164 High Street** 

Policy 32 - Northern Above Bar

Policy 33 - Mayflower Halls

Policy 34 - East Park Terrace

Policy 35 - St Mary's Road

Policy 36 - Dukes Street, Richmond Street and College Street