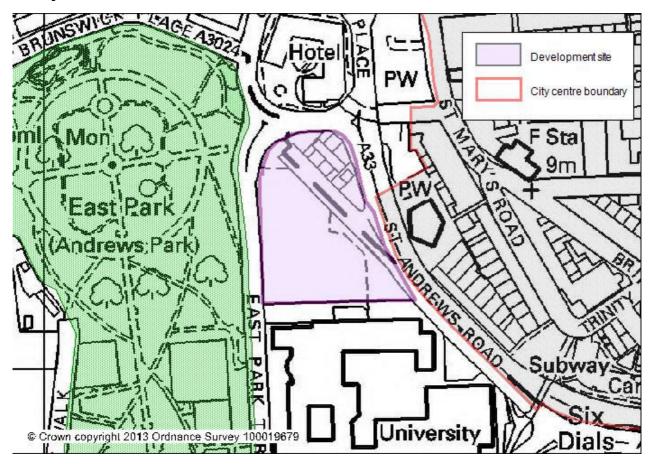

Policy 31 - 144-164 High Street

Policy 32 - Northern Above Bar

Policy 33 - Mayflower Halls

Policy 34 - East Park Terrace

Policy 35 - St Mary's Road

Policy 36 - Dukes Street, Richmond Street and College Street