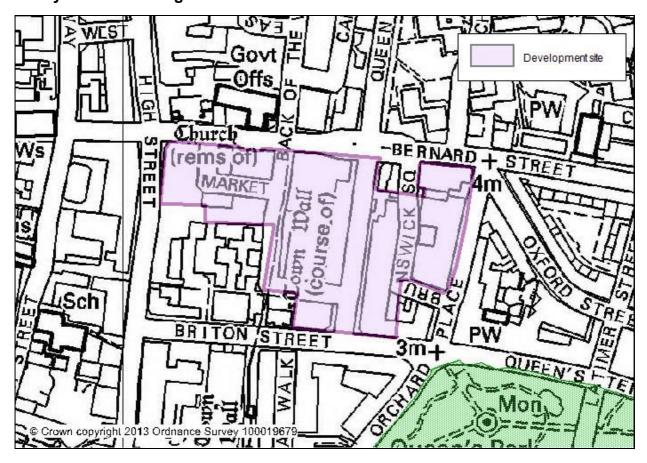

Policy 27 - Town Depot

Policy 28 - Fruit & Vegetable Market

Policy 29 - Bargate sites (East of Castle Way, Bargate Shopping Centre and Hanover Buildings)

Policy 30 - Albion Place and Castle Way car parks