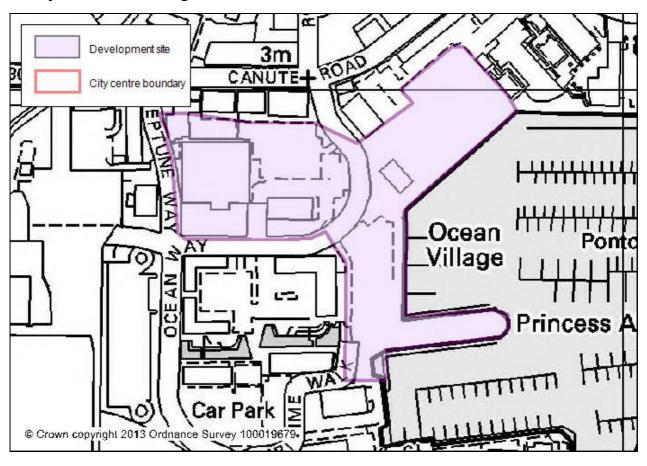

Policy 37 - Ocean Village

Policy 38 - St Mary Street and Northam Road

Policy 22 - MDQ - Station Quarter

Policy 23 - MDQ - Western Gateway

Policy 24 - Mayflower Park and Royal Pier

(Delegated powers may be used to adjust the development site boundary to exclude the Town Quay Pier)

Policy 37 - Ocean Village

Policy 38 - St Mary Street and Northam Road

(Delegated powers may be used to review the St Marys Street / Northam Road development site allocation)