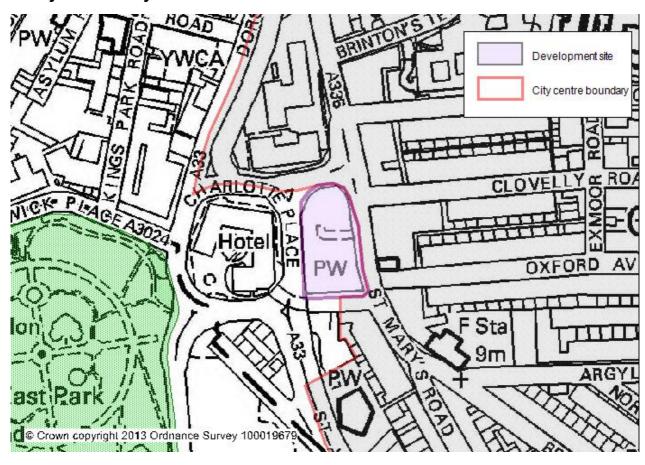

Policy 31 - 144-164 High Street

Policy 32 - Northern Above Bar

Policy 33 - Mayflower Halls

Policy 34 - East Park Terrace

Policy 35 - St Mary's Road

Policy 36 - Dukes Street, Richmond Street and College Street