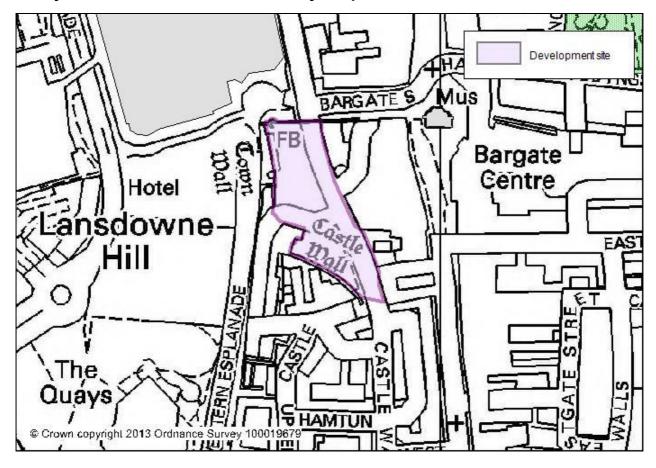

Policy 27 - Town Depot

Policy 28 - Fruit & Vegetable Market

Policy 29 - Bargate sites (East of Castle Way, Bargate Shopping Centre and Hanover Buildings)

Policy 30 - Albion Place and Castle Way car parks

Policy 25 - East Street Centre and Queens Buildings

Policy 26 - MDQ - North of West Quay Road

Policy 27 - Town Depot

Policy 28 - Fruit & Vegetable Market

Policy 29 - Bargate sites (East of Castle Way, Bargate Shopping Centre and Hanover Buildings)