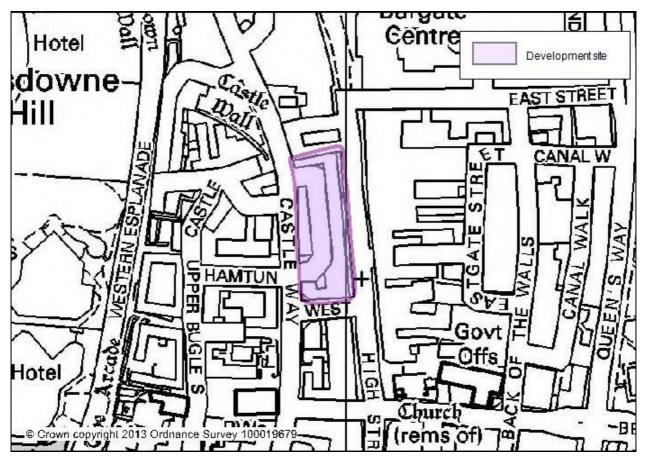

Policy 31 - 144-164 High Street

Policy 32 - Northern Above Bar

Policy 33 - Mayflower Halls

Policy 34 - East Park Terrace

Policy 35 - St Mary's Road

Policy 36 - Dukes Street, Richmond Street and College Street

Policy 30 - Albion Place and Castle Way car parks

**Policy 31 - 144-164 High Street** 

Policy 32 - Northern Above Bar

Policy 33 - Mayflower Halls

Policy 34 - East Park Terrace

Policy 35 - St Mary's Road

Policy 36 - Dukes Street, Richmond Street and College Street