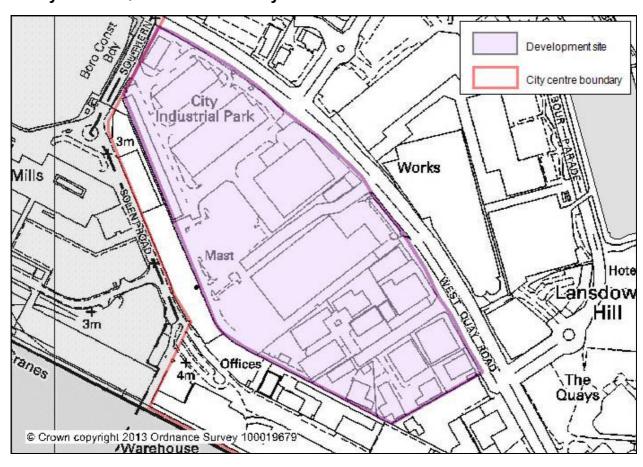

## Site allocation maps:

Policy 22 - MDQ - Station Quarter

Policy 23 - MDQ - Western Gateway

Policy 24 - Mayflower Park and Royal Pier

Policy 25 - East Street Centre and Queens Buildings

Policy 26 - MDQ - North of West Quay Road

Policy 25 - East Street Centre and Queens Buildings

Policy 26 - MDQ - North of West Quay Road

Policy 27 - Town Depot

Policy 28 - Fruit & Vegetable Market

Policy 29 - Bargate sites (East of Castle Way, Bargate Shopping Centre and Hanover Buildings)