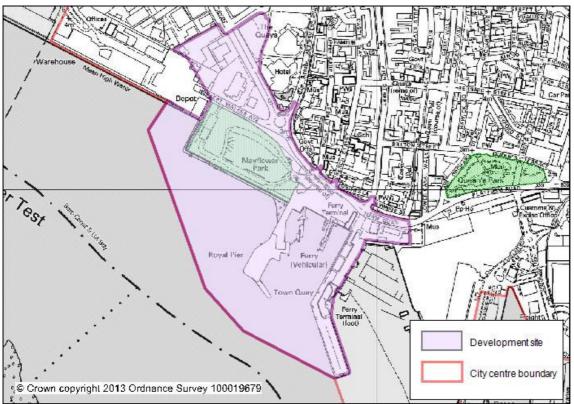

## Site allocation maps:

Policy 22 - MDQ - Station Quarter

Policy 23 - MDQ - Western Gateway

Policy 24 - Mayflower Park and Royal Pier

Policy 25 - East Street Centre and Queens Buildings

Policy 26 - MDQ - North of West Quay Road

Policy 37 - Ocean Village

Policy 38 - St Mary Street and Northam Road

Policy 22 - MDQ - Station Quarter

Policy 23 - MDQ - Western Gateway

Policy 24 - Mayflower Park and Royal Pier

(Delegated powers may be used to adjust the development site boundary to exclude the Town Quay Pier)