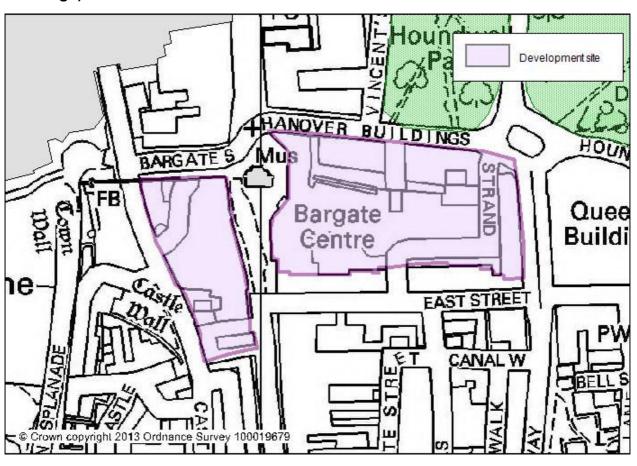

Policy 27 - Town Depot

Policy 28 - Fruit & Vegetable Market

Policy 29 - Bargate sites (East of Castle Way, Bargate Shopping Centre and Hanover Buildings)

Policy 30 - Albion Place and Castle Way car parks