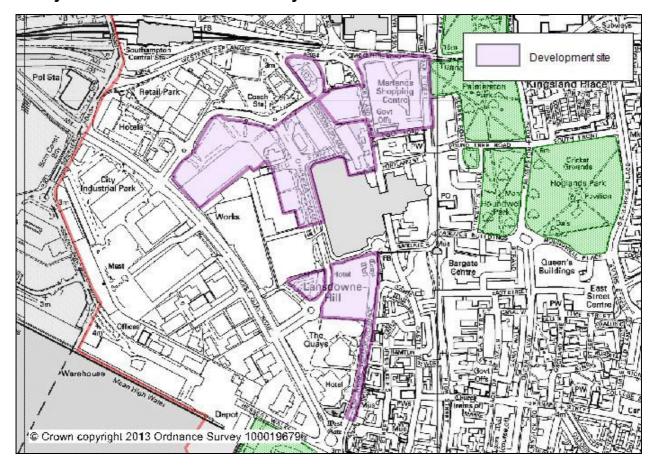

Policy 37 - Ocean Village

Policy 38 - St Mary Street and Northam Road

Policy 22 - MDQ - Station Quarter

Policy 23 - MDQ - Western Gateway

Policy 24 - Mayflower Park and Royal Pier

(Delegated powers may be used to adjust the development site boundary to exclude the Town Quay Pier)