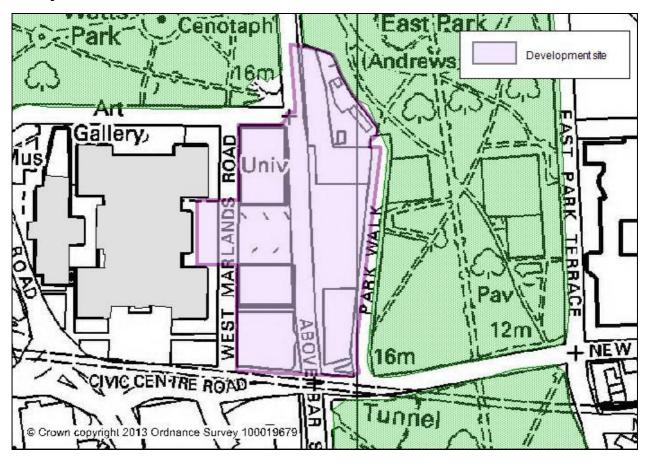

Policy 31 - 144-164 High Street

Policy 32 - Northern Above Bar

Policy 33 - Mayflower Halls

Policy 34 - East Park Terrace

Policy 35 - St Mary's Road

Policy 36 - Dukes Street, Richmond Street and College Street

Policy 30 - Albion Place and Castle Way car parks

**Policy 31 - 144-164 High Street** 

Policy 32 - Northern Above Bar

Policy 33 - Mayflower Halls

Policy 34 - East Park Terrace

Policy 35 - St Mary's Road

Policy 36 - Dukes Street, Richmond Street and College Street